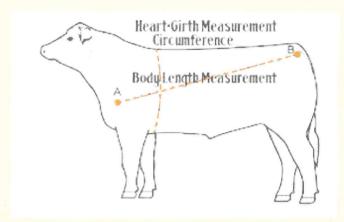

গরুর ওজন নিরূপণের জন্য নিম্নোক্ত সূত্র ব্যবহার করতে হবেঃ

গরুর বডির মাপ নেয়ার জন্য নিম্নোক্ত নমুনা অনুসরণ করা যেতে পারে:

উপরোক্ত সূত্র ব্যবহার করে নিম্নোক্ত টেবিল তৈরি করা যেতে পারে এবং উক্ত টেবিল হতে সরাসরি গরুর ওজন বের করা যেতে পারে।